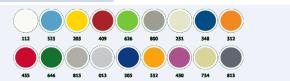

## **COLOUR CHART**

CODE 2369 ITEM REV. 00 of 04/05/2022 **DIMENSIONS** 2060x810x470/900 h mm

Manufactured in compliance with ISO 9001:2015 & ISO 14001:2015 certificates