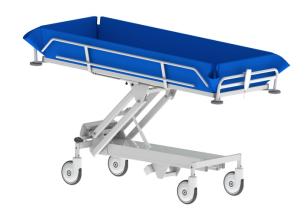

## **SHOWER TROLLEY - 2369**

## **ELECTRIC HEIGHT ADJUSTMENT**

Electric shower trolley for transport with one-piece top (fixed top inclination: 3°) and easy manoeuvring system. Powder-coated metal frame with antibacterial paint.

Water-resistant shower mattress, height 270 mm, with flexible drain hose (length 700-2000 mm). Water-resistant head pillow (semi-

Folding side rails with safety mechanism, height 205 mm.

Metal-covered base on 4 castors with central braking system, diam. 150 mm.

External dimensions: length 2060 mm, width 810 mm. Top dimensions: length 1900 mm, width 650 mm. Height adjustment: 470/900 mm.

Weight: 92 kg

Safe working load: 200 kg