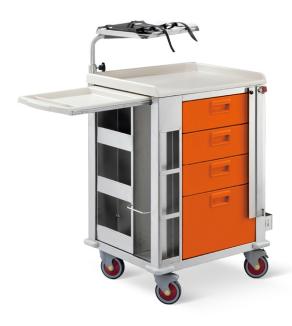

# LUXOR - EMERGENCY TROLLEY COD. 6070

### BODY

Structure made of AISI 304 stainless steel, thickness 10/10, that can be washed and disinfected.

### WORKTOP

Made of self-extinguishing technopolymer RAL 7035, mm with raised edges on three sides. Adjustable and 360° swivel tray for defibrillator made of stainless steel.

#### DRAWER UNIT

Removable drawers made of made of AISI 304 stainless steel with coloured technopolymer fronts. They run on soft-closing telescopic slides allowing their complete extraction and are provided with ergonomic and anti-trauma handles and stopper. Breakaway lock.

1 built-in AISI 304 stainless steel catheter holders

Standard drawer configuration:

3 drawers ext. height 150 mm; 1 drawer ext. height 300 mm.

#### LEFT SIDE

Technopolymer pull-out worktop, provided with stopper.

3 built-in AISI 304 stainless steel storage compartments with rail, built-in AISI 304 stainless steel holder for oxygen cylinder.

### RIGHT SIDE

Ergonomic and anti-trauma ABS push handle and compartment for suction machine.

## BASE

- 4 PVC non-marking corner bumpers.
- 4 thermoformed swivel castors,  $\varnothing$  125 mm, mounted on bearings; 2 are lockable, 2 are antistatic.

Dim.890x630x1040 h mm