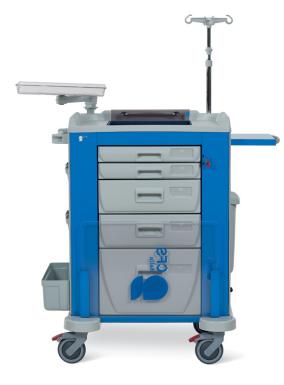

## BEARING FRAME

Made by 4 powder-coated steel uprights that assure stability and consistency. Antimicrobial powder-coating protection which inhibit the growth of bacteria.

#### SIDE AND REAR PANELS

Made of technopolymer with rounded edges. They are designed for the positioning of accessories. Load capacity: 100 kg

### WORKTOP

Moulded technopolymer worktop with raised edges on three sides. Built-in compartment for life saving drugs, closed by a transparent plexiglass panel, 8 mm thick, to enable the staff to check the contents at first sight. It is equipped with aluminium handle and closed by disposable seals.

#### DRAWER UNIT

Drawers are made of moulded technopolymer and run on soft-closing telescopic slides allowing their complete extraction. They are provided with ergonomic built-in handles and label holders. Independent centralized lock by disposable seals (seals not included). Drawer configuration:

- 2 drawers, height 75 mm;

- 2 drawers, height 150 mm;
- 1 drawer, height 300 mm

LEFT SIDE Ergonomic and anti-trauma push handle.

### BASE

Double perimetral and shock absorbent bumper to prevent the trolley from turning over. 4 thermoformed swivel castors,  $\emptyset$  125 mm, mounted on bearings; 2 are lockable, 2 are antistatic.

Suggested configuration is equipped with the following accessories:

- Adjustable and swivel defibrillator tray;
- Adjustable IV pole with 4 hooks;
- Holder for oxygen cylinder;
- Security seals;
- Catheter holder;
- CPR backboard;
- Side compartment for suction machine.