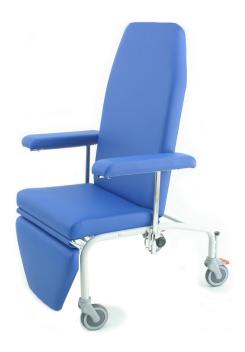

## **RELAX COUCH - 2418-6**

ON CASTORS - INDEPENDENT ADJ.

## **TECHNICAL FEATURES**

Structure made of epoxy-painted steel, easy to clean and disinfect.

Independent movements of the ergonomic backrest and legrest by gas spring, that provides user with the maximum comfort. Backrest is equipped with push handle.

The couch is equipped with height adjustable padded armrests.

Padded mattress is covered with fireproof leatherette, available in a variety of colors.

Base on 4 swivel castors, diam. 125 mm, rear castors are lockable.

## Technical data:

- inclination of the backrest: 0°-80°
- inclination of the legrest: 0°-90°
- armrests dim.: 45x15 cm
- seat dimensions: 55x45 cm;
- height of the seat: 52 cm (front) 49 cm (rear);
- height of the backrest: 85 cm;
- weight: 34 kg.;
- maximum load capacity: 180 kg.