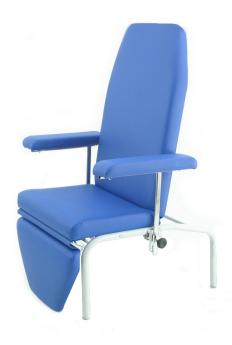

## RELAX COUCH - 2418-5

ON FEET - INDEPENDENT ADJ.

## **TECHNICAL FEATURES**

Structure made of epoxy-painted steel, easy to clean and disinfect.

Independent movements of the ergonomic backrest and legrest by gas spring, that provides user with the maximum comfort. Backrest is equipped with push handle.

The couch is equipped with height adjustable padded armrests.

Padded mattress is covered with fireproof leatherette, available in a variety of colors.

Base on 4 feet.

## Technical data:

- inclination of the backrest: 0°-80°
- inclination of the legrest: 0°-90°
- armrests dim.: 45x15 cm
- seat dimensions: 55x45 cm;
- height of the seat: 52 cm (front) 49 cm (rear);
- height of the backrest: 85 cm;
- weight: 34 kg.;
- maximum load capacity: 180 kg.