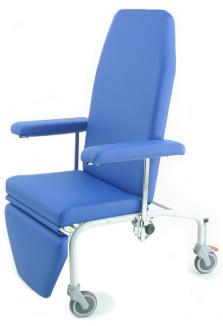

## **RELAX COUCH - 2418-4**

**LEGREST - ON CASTORS** 

## **TECHNICAL FEATURES**

Structure made of epoxy-painted steel, easy to clean and disinfect.

Synchronized movements of the ergonomic backrest and legrest by gas spring, that provides user with the maximum comfort. Backrest is equipped with push handle.

The couch is equipped with height adjustable padded armrests.

Padded mattress is covered with fireproof leatherette, available in a variety of colors.

Base on 4 swivel castors, diam. 125 mm, rear castors are lockable.

## Technical data:

- inclination of the backrest: 0°-80°
- inclination of the legrest: 0°-90°
- armrests dim.: 45x15 cm
- seat dimensions: 55x45 cm;
- height of the seat: 52 cm (front) 49 cm (rear);
- height of the backrest: 85 cm;
- weight: 34 kg.;
- maximum load capacity: 180 kg.