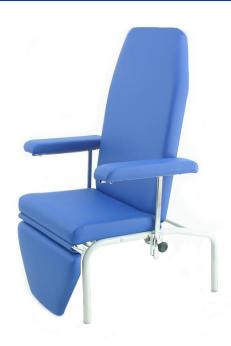

## **RELAX COUCH - 2418-3**

**LEGREST - ON FEET** 

## **TECHNICAL FEATURES**

Structure made of epoxy-painted steel, easy to clean and disinfect.

Synchronized movements of the ergonomic backrest and legrest by gas spring, that provides user with the maximum comfort. Backrest is equipped with push handle.

The couch is equipped with height adjustable padded armrests;

Padded mattress is covered with fireproof leatherette, available in a variety of colors.

Base on 4 feet.

## Technical data:

- inclination of the backrest: 0°-80°
- inclination of the legrest: 0°-90°
- armrests dim.: 45x15 cm
- seat dimensions: 55x45 cm;
- height of the seat: 53 cm (front) 49 cm (rear);
- height of the backrest: 85 cm;
- weight: 34 kg.;
- maximum load capacity: 180 kg.