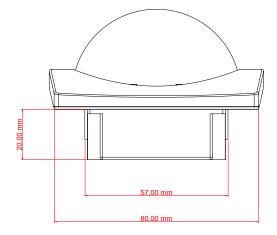

## **Technical Specification**

ZKRUNCORWRLMP10

| Weight                           | 59 g                                     |
|----------------------------------|------------------------------------------|
| Width                            | 80 mm                                    |
| Depth                            | 33 mm                                    |
| Height                           | 80 mm                                    |
| Light Type                       | LED                                      |
| Operating Temperature / Humidity | -10°C +60°C / % 30 %80 RH                |
| Raw Material                     | PC-ABS-FR                                |
| Power Supply                     | 110-240 V                                |
| LED Colors                       | Red, Green, Blue                         |
| Wireless Range                   | 30 m                                     |
| Wireless Frequency               | 433 Mhz Encrypted Communication Protocol |
|                                  |                                          |