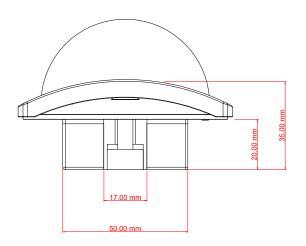

## **Technical Specification**

ZKRUNCORWRLMP10

| Weight                           | 59 g                                     |
|----------------------------------|------------------------------------------|
| Width                            | 80 mm                                    |
| Depth                            | 33 mm                                    |
| Height                           | 80 mm                                    |
| Light Type                       | LED                                      |
| Operating Temperature / Humidity | -10°C +60°C / % 30 %80 RH                |
| Raw Material                     | PC-ABS-FR                                |
| Power Supply                     | 110-240 V                                |
| LED Colors                       | Red, Green, Blue                         |
| Wireless Range                   | 30 m                                     |
| Wireless Frequency               | 433 Mhz Encrypted Communication Protocol |
|                                  |                                          |