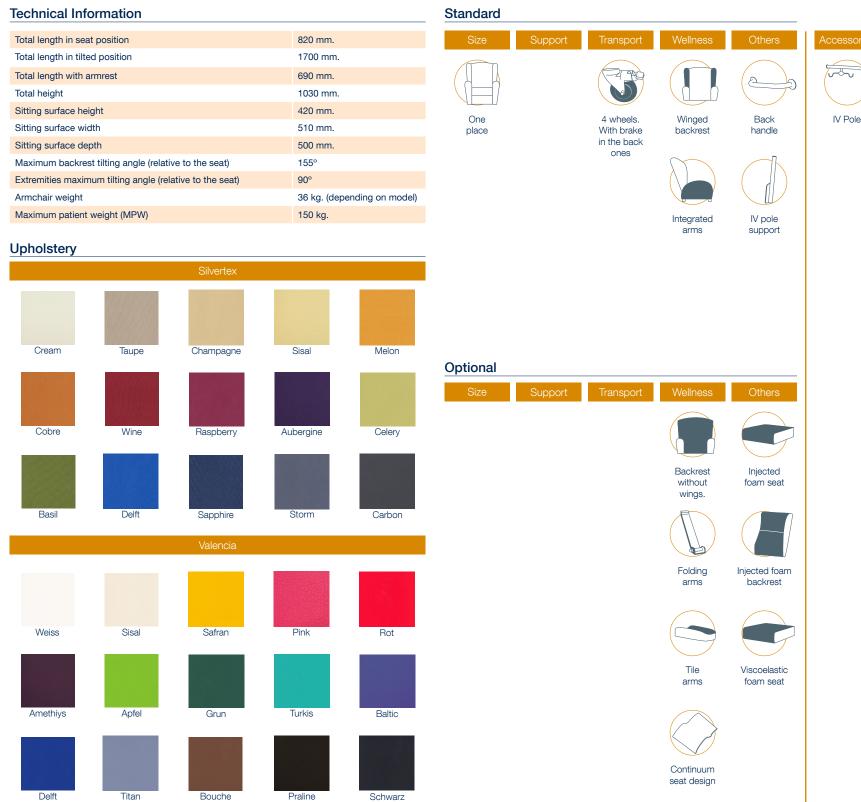

Upholstery:

The foams are upholstered with latex-free vinyl fabrics, breathable, easy to clean, abrasion re-

sistant, anti-fungus, antibacterial and fireproof M2.

Backrest:

Ergonomic design backrest with integrated wings. The backrest tilts to adapt different comfortable positions for the user.

Seat:

Seat with elastic suspension N.E.A. that allows an optimal distribution of the weight and giving an unlimited durability.

Wheels:

Four 75 mm. diameter pivoting wheels with

independent brake system in the two back wheels.

Armrest:

Upholstered armrest wide and straight, to encourage the user comfortability and avoiding pressure points on him.

Other characteristics:

The armchair has a handle in the back to facilitate the transportation.

In the lower part of the side has a metallic support to place an IV pole.