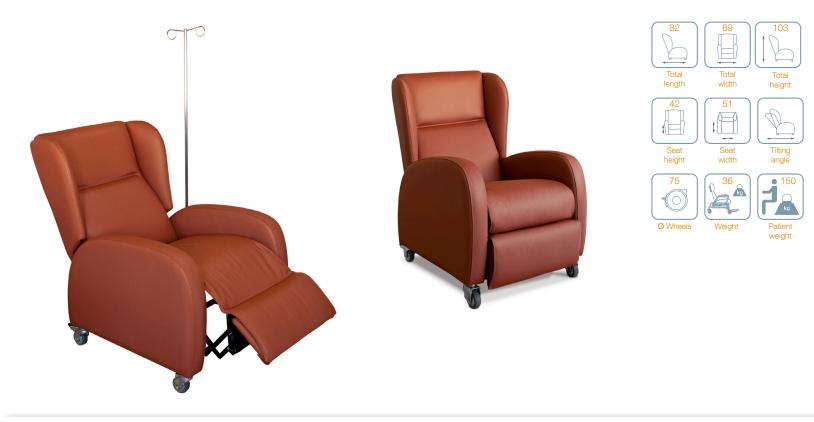

Upholstery:

The foams are upholstered with latex-free vinyl fabrics, breathable, easy to clean, abrasion re-

sistant, anti-fungus, antibacterial and fireproof M2.

Backrest:

Ergonomic design backrest with integrated wings. The backrest tilts to adapt different comfortable positions for the user.

Footrest:

At the same time the backrest is tilted, the footrest lifts automatically.

Relax mechanism:

To tilt the backrest and lift the footrest you only have to lean on and the body weight will push backwards the backrest.

Seat:

Seat with elastic suspension N.E.A. that allows an optimal distribution of the weight and giving an unlimited durability.

Wheels:

Four 75 mm. diameter pivoting wheels with

independent brake system in the two back wheels.

Armrest:

Upholstered armrest wide and straight, to encourage the user comfortability and avoiding pressure points on him.

Other characteristics:

The armchair has a handle in the back to facilitate the transportation.

In the lower part of the side has a metallic support to place an IV pole.