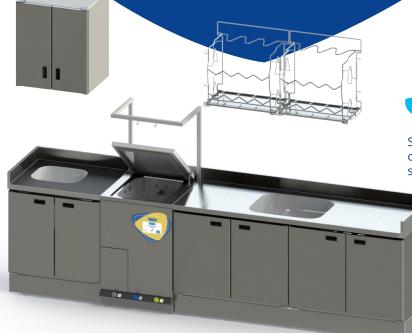

# **► ADVANTAGES OF THE COMPLETE ARCANIA CONCEPT**

The advises and services of the ARCANIA team is not limited to the installation of a bedpan washer in the sluice room.

The ARCANIA team advices you on the complete installation of the sluice room in order to optimize the available space, offering the best warranties of ergonomics, hygiene and safety to the different users of the equipment.

#### **SHELVINGS**

The CLINOX 3A bedpan washers is an evolutionary concept which allows to wash and disinfect every single utensile of the hospital.

The top loading offers a large capacity of washing and disinfecting of a wide range of bedpans, urinals, buckets, bottles, urine glasses and kidney trays.

#### INDIVIDUAL ACCESSORIES

Bedpan holder

Bedpan and urinal holder

2 bottles holder

**Urinal holder** 

1 bottle holder

Bedpan, urinal and bottle holder

holder

# YOUR HYGIENE SPACE

Manufacturer of stainless steel equipment, ARCANIA offers a wide range of standard and customized stainless steel equipment. Our R & D department advises you to make the best choices for your hygiene space.

#### STANDARD FABRICATION

Sinks

Study and manufacture of integrated solutions for our ARCANIA bedpan washers to give you the best solution for your hygiene space.

**SOFINOR SAS** P.A de la Houssoye Rue Ambroise Paré 59280 BOIS-GRENIER **FRANCE** 