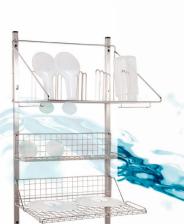

#### **SHELVINGS**

The CLINOX 3A bedpan washers is an evolutionary concept which allows to wash and disinfect every single utensile of the hospital.

The top loading offers a large capacity of washing and disinfecting of a wide range of bedpans, urinals, buckets, bottles, urine glasses and kidney trays.

#### INDIVIDUAL ACCESSORIES

Bedpan holder

Bedpan and urinal holder

2 bottles holder

**Urinal holder** 

1 bottle holder

Bedpan, urinal and bottle holder

holder