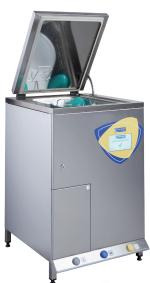

## **MASTER OF THE HYGIENE PROTOCOLS**

The new ARCANIA bedpan washers CLINOX 3A Auto and CLINOX 3A Total improves the working conditions of the nursing teams thanks to new funtionalities.

An optimated result of washing and disinfecting, improved performances with lower consumptions, complying with the new environmental demands: low consumption of energy, low consumption of water, detergent 100% biodegradable.

**AUTO** 

100% automatic

Automatic by pedals

Automatic by pedals No contact

Automatic returning of the bedpan and start

Cycles

Detergent

level

Screen

Connexion

Model

Opening / Closing

Start

Standard, intensive

Visual and sound

7 inches coloured screen Sensor 3D for the flush

RJ45 plug standard WiFi optional

No contact

**TOTAL** 

100% automatic

Standard, intensive, **SPORICIDE** cycle to destroy clostridium difficile

Visual and sound

7 inches coloured screen Sensor 3D for the flush