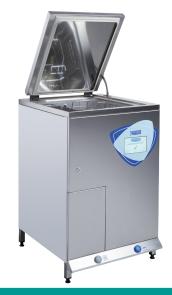

## **MASTER OF THE HYGIENE PROTOCOLS**

The new ARCANIA bedpan washers CLINOX 3A Auto and CLINOX 3A Total improves the working conditions of the nursing teams thanks to new funtionalities.

An optimated result of washing and disinfecting, improved performances with lower consumptions, complying with the new environmental demands: low consumption of energy, low consumption of water, detergent 100% biodegradable.

**AUTO** 

100% automatic

Automatic by pedals

Automatic by pedals No contact

Automatic returning of the bedpan and start

Cycles

Detergent

level

Screen

Connexion

Model

Opening / Closing

Start

Standard, intensive

Visual and sound

7 inches coloured screen Sensor 3D for the flush

RJ45 plug standard WiFi optional

No contact

**TOTAL** 

100% automatic

Standard, intensive, **SPORICIDE** cycle to destroy clostridium difficile

Visual and sound

7 inches coloured screen Sensor 3D for the flush