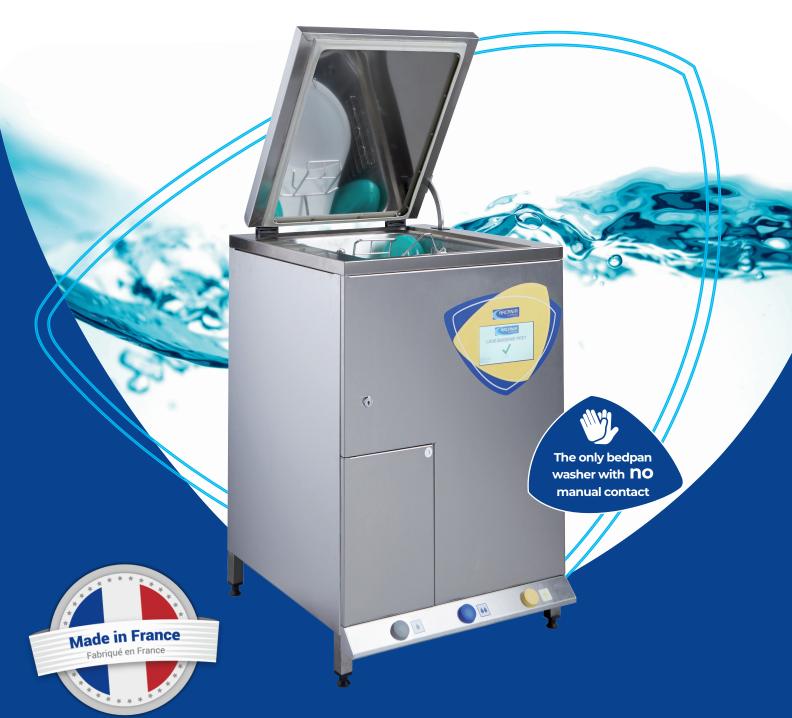

## **MASTER OF THE HYGIENE PROTOCOLS**

The new ARCANIA bedpan washers CLINOX 3A Auto and CLINOX 3A Total improves the working conditions of the nursing teams thanks to new funtionalities.

An optimated result of washing and disinfecting, improved performances with lower consumptions, complying with the new environmental demands: low consumption of energy, low consumption of water, detergent 100% biodegradable.

**AUTO** 

100% automatic

Automatic by pedals

Automatic by pedals No contact

Automatic returning of the bedpan and start

Cycles

Detergent

level

Screen

Connexion

Model

Opening / Closing

Start

Standard, intensive

Visual and sound

7 inches coloured screen Sensor 3D for the flush

RJ45 plug standard WiFi optional

No contact

**TOTAL** 

100% automatic

Standard, intensive, **SPORICIDE** cycle to destroy clostridium difficile

Visual and sound

7 inches coloured screen Sensor 3D for the flush