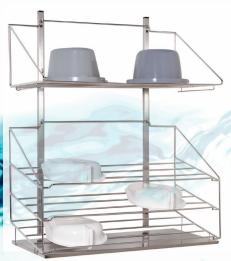

#### INDIVIDUAL ACCESSORIES

Bedpan holder

Bedpan and urinal holder

2 bottles holder

**Urinal holder** 

1 bottle holder

Bedpan, urinal and bottle holder

holder